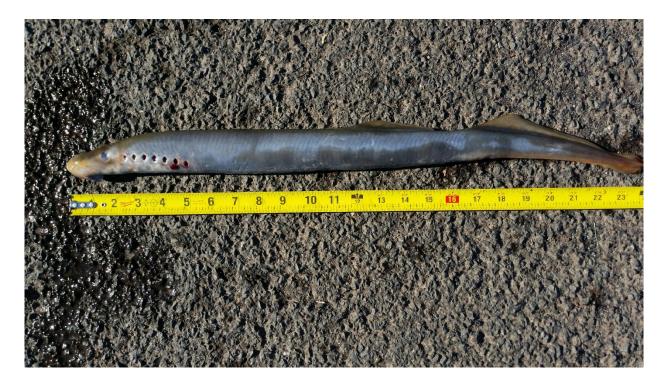

- A. Species Pacific Lamprey (Entosphenus tridentatus).
- B. Origin Wild.
- C. Length  $\sim 24$  inches
- D. Marks and tags None.
- E. Marks and Injuries found on carcass None.
- F. Cause and Time of Death -7/7 morning -7/8 morning.
- G. Future and Preventative Measures None.

Figure 1.

Sincerely, Columbia River Inter-Tribal Fish Commission